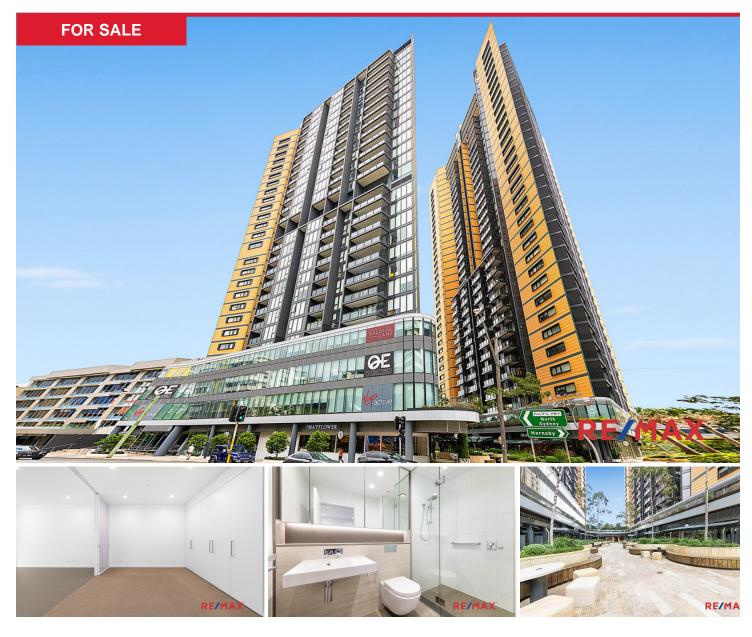

## 801/486 Pacific Highway, St Leonards

Joseph Choi and the team - RE/MAX Prestige are proud to present this well-designed Mirvac built studio apartment in St Leonards Square.

**Features Includes:** 

Price: Guide \$680,000 View: remax.com.au/property-details/R2-3961120

#### + City views from the balcony

- + Generously sized balcony
- + Miele appliances in kitchen with stone bench top
- + Internal laundry with dryer included
- + Ducted air-conditioning
- + NBN ready
- + Basement storage cage
- + EV charging bays

Residents only facilities including pool, spa, gym, BBQ and entertainment terrace on level 14 with Sydney Harbour view.

### />

- Nearby amenities:
- Positioned on top of St Leonard Square built by Mirvac
- 5 min walk to St Leomards station(approx)
- 10 min walk to Royal North Shore Hospital(approx)
- 12 min walk to North Sydney Girls High School